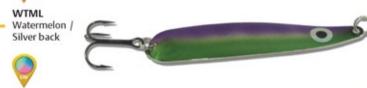

## **CRUSHER SERIES**

Savant lures third design was the Crusher. A traditional 4" trolling spoon design with a slightly different shape allowing for varied trolling speeds without the spoon rolling on itself. Finishes will include genuine silver, 24 carat gold and copper bases with and without painted accents with large target eyes.

The crusher is popular with trout and salmon anglers as well as Pike and walleye fisherman. It weighs in at 3/5 oz and measures 4".

| Stock No. | Length | Approx. Weight |
|-----------|--------|----------------|
| SC35      | 4"     | 3/5 oz.        |