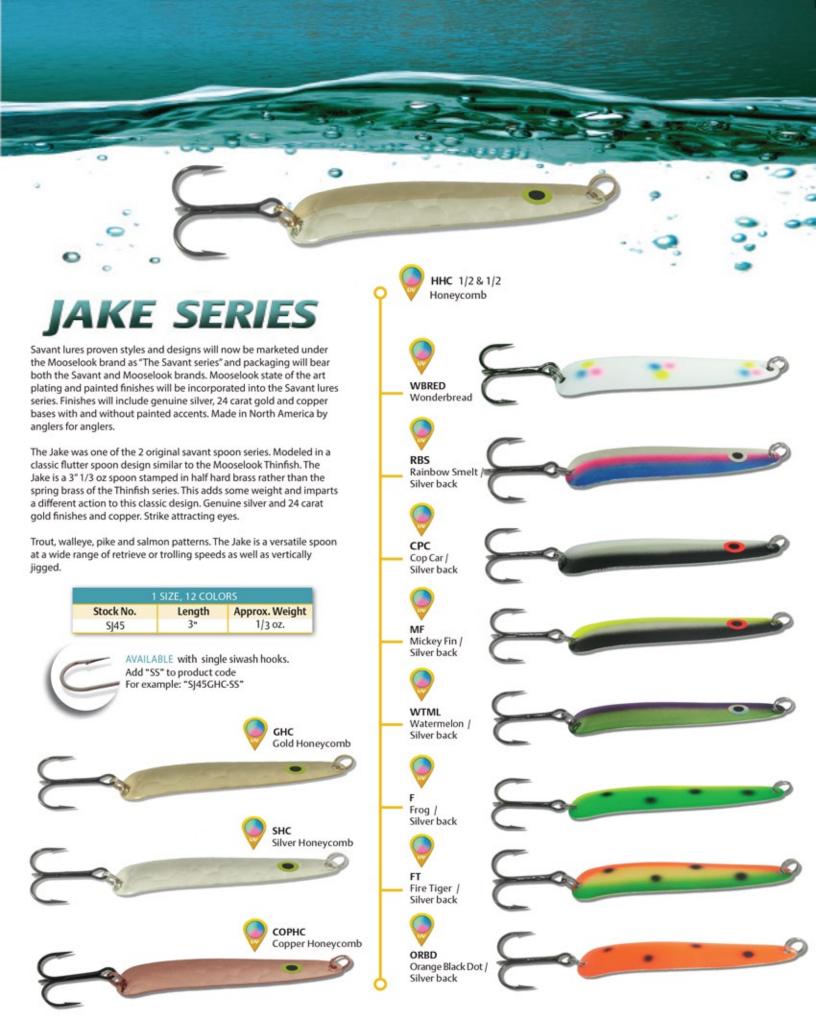

Honeycomb scale pattern, mirror and nuwrinkle bases offer anglers a variety of finishes and reflective finishes to choose from. The Nuwrinkle base effectively doubles the surface area of a spoon. The Honeycomb imitates a scale pattern but also increases the surface area and reflective angles. The classic mirror finish is, as the name implies the classic original.