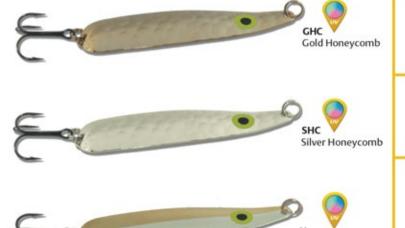

Honeycomb scale pattern, mirror and nuwrinkle bases offer anglers a variety of finishes and reflective finishes to choose from. The Nuwrinkle base effectively doubles the surface area of a spoon. The Honeycomb imitates a scale pattern but also increases the surface area and reflective angles. The classic mirror finish is, as the name implies the classic original.