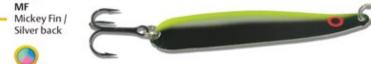

## **CRUSHER SERIES**

Savant lures third design was the Crusher. A traditional 4" trolling spoon design with a slightly different shape allowing for varied trolling speeds without the spoon rolling on itself. Finishes will include genuine silver, 24 carat gold and copper bases with and without painted accents with large target eyes.

The crusher is popular with trout and salmon anglers as well as Pike and walleye fisherman. It weighs in at 3/5 oz and measures 4".

| Stock No. | Length | Approx. Weight |
|-----------|--------|----------------|
| SC35      | 4"     | 3/5 oz.        |