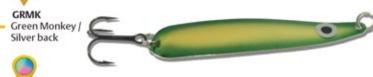

## **CRUSHER SERIES**

Savant lures third design was the Crusher. A traditional 4" trolling spoon design with a slightly different shape allowing for varied trolling speeds without the spoon rolling on itself. Finishes will include genuine silver, 24 carat gold and copper bases with and without painted accents with large target eyes.

The crusher is popular with trout and salmon anglers as well as Pike and walleye fisherman. It weighs in at 3/5 oz and measures 4".

| Stock No. | Length | Approx. Weight |
|-----------|--------|----------------|
| SC35      | 4"     | 3/5 oz.        |