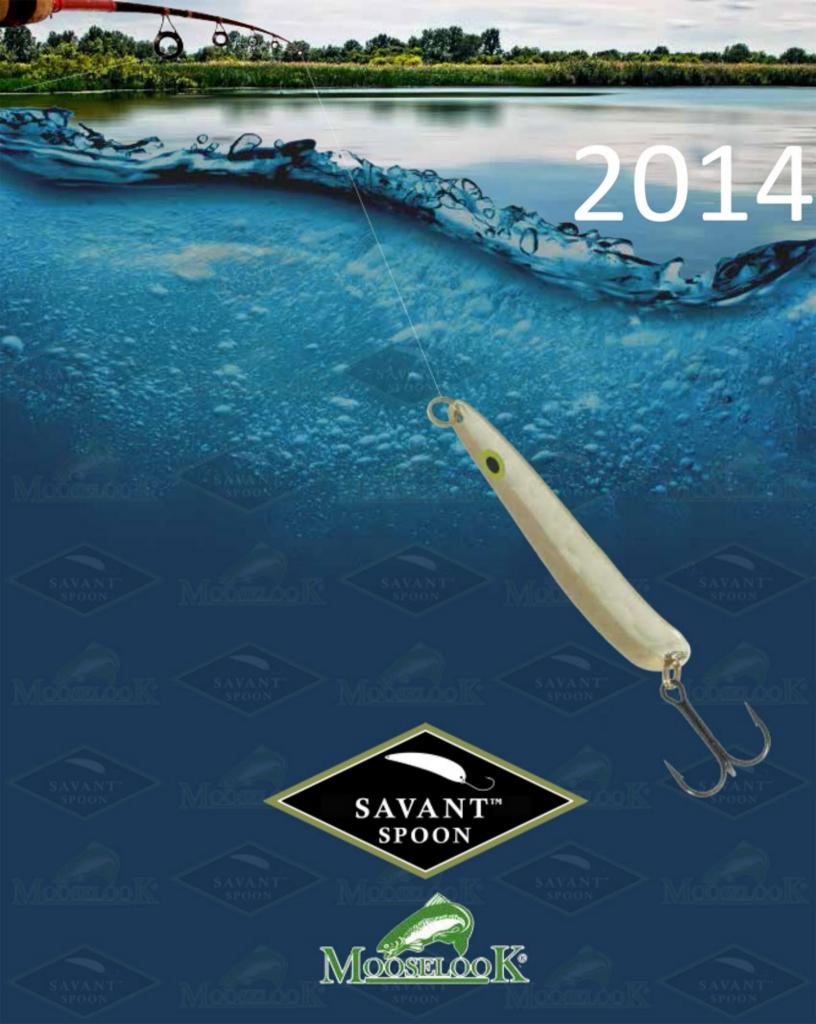

## **CRUSHER SERIES**

Savant lures third design was the Crusher. A traditional 4" trolling spoon design with a slightly different shape allowing for varied trolling speeds without the spoon rolling on itself. Finishes will include genuine silver, 24 carat gold and copper bases with and without painted accents with large target eyes.

The crusher is popular with trout and salmon anglers as well as Pike and walleye fisherman. It weighs in at 3/5 oz and measures 4".

| Stock No. | Length | Approx. Weight |
|-----------|--------|----------------|
| SC35      | 4"     | 3/5 oz.        |