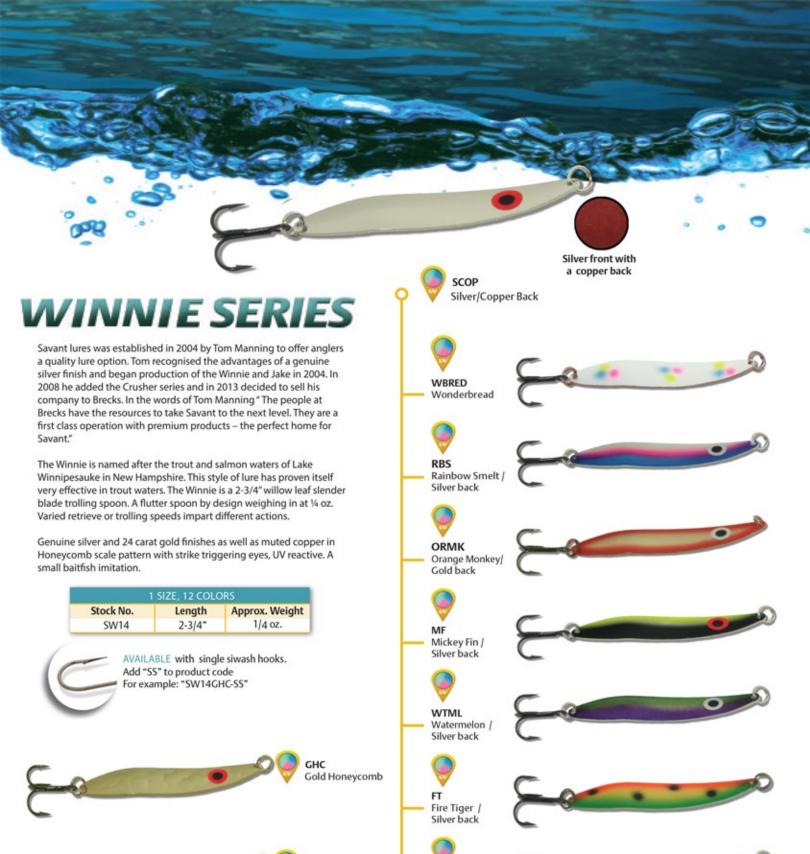

Honeycomb scale pattern, mirror and nuwrinkle bases offer anglers a variety of finishes and reflective finishes to choose from. The Nuwrinkle base effectively doubles the surface area of a spoon. The Honeycomb imitates a scale pattern but also increases the surface area and reflective angles. The classic mirror finish is, as the name implies the classic original.