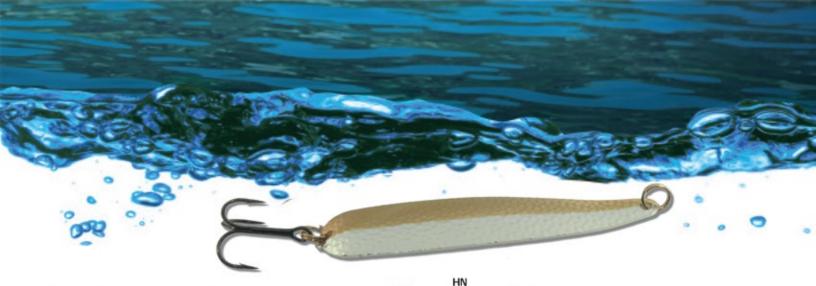

## **CRUSHER SERIES**

Savant lures third design was the Crusher. A traditional 4" trolling spoon design with a slightly different shape allowing for varied trolling speeds without the spoon rolling on itself. Finishes will include genuine silver, 24 carat gold and copper bases with and without painted accents with large target eyes.

The crusher is popular with trout and salmon anglers as well as Pike and walleye fisherman. It weighs in at 3/5 oz and measures 4".

| Stock No. | Length | Approx. Weight |
|-----------|--------|----------------|
| SC35      | 4"     | 3/5 oz.        |