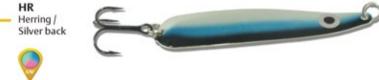

## **CRUSHER SERIES**

Savant lures third design was the Crusher. A traditional 4" trolling spoon design with a slightly different shape allowing for varied trolling speeds without the spoon rolling on itself. Finishes will include genuine silver, 24 carat gold and copper bases with and without painted accents with large target eyes.

The crusher is popular with trout and salmon anglers as well as Pike and walleye fisherman. It weighs in at 3/5 oz and measures 4".

| Stock No. | Length | Approx. Weight |
|-----------|--------|----------------|
| SC35      | 4"     | 3/5 oz.        |